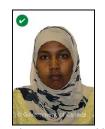

## The photos must:

- 50 mm wide X 70 mm high (2 inches wide X 2 3/4 inches long)
- Have uniform lighting no shadows, glare, or flash reflections.
- Be clear, sharp and in focus; in colour (black and white if pre-approved by management)
- Shadows are not acceptable. Lighting must be uniform to avoid shadows across the face or shoulders, around the ears or in the background.
- Show a neutral facial expression and looking straight at the camera (eyes open and clearly visible, no smiling, mouth closed)
- Show a full front view of the face and top of the shoulders squared to the camera (face and shoulders centered in the photo, head not tilted or turned)
- Must reflect natural skin tone and reflect current appearance.
- Be taken in front of a plain white or light-colored background with a clear difference between your face and the background.
- Prescription glasses may be worn in photos as long as the eyes are clearly visible and there is no glare in the glasses.
- No white shirts as the shirt will blend in with the white background.
- Hats and head coverings must not be worn unless they are worn daily for religious beliefs or medical reasons. However, your full face must be clearly visible, and the head covering must not cast any shadows on your face.
- Photos can be taken in a wheelchair if you place a white blanket behind your head. Your facial features and the edges of your face must both be clearly visible.

## **Acceptable Photos:**

No glare on glasses
Not Acceptable Photos:

No Contrast

Neutral Expression

Shadows

**Facial Features are visible** 

Head Tilt

Correct child pose