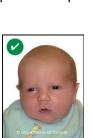

Children photos must follow the same rules indicated above, however MMF recognizes the difficulty in obtaining a neutral expression from children and will allow for some tolerance in this regard. Photos must show the child's head and shoulders only. Parent's or child's hands must not appear in the photo.

## **Acceptable Photos:**

No glare on glasses
Not Acceptable Photos:

No Contrast

Neutral Expression

Shadows

**Facial Features are visible** 

Head Tilt

Correct child pose