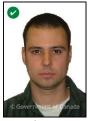

## The photos must:

- 50 mm wide X 70 mm high (2 inches wide X 2 3/4 inches long)
- Have uniform lighting no shadows, glare, or flash reflections.
- Be clear, sharp and in focus; in colour (black and white if pre-approved by management)
- Shadows are not acceptable. Lighting must be uniform to avoid shadows across the face or shoulders, around the ears or in the background.
- Show a neutral facial expression and looking straight at the camera (eyes open and clearly visible, no smiling, mouth closed)
- Show a full front view of the face and top of the shoulders squared to the camera (face and shoulders centered in the photo, head not tilted or turned)
- Must reflect natural skin tone and reflect current appearance.
- Be taken in front of a plain white or light-colored background with a clear difference between your face and the background.
- Prescription glasses may be worn in photos as long as the eyes are clearly visible and there is no glare in the glasses.
- No white shirts as the shirt will blend in with the white background.
- Hats and head coverings must not be worn unless they are worn daily for religious beliefs or medical reasons. However, your full face must be clearly visible, and the head covering must not cast any shadows on your face.
- Photos can be taken in a wheelchair if you place a white blanket behind your head. Your facial features and the edges of your face must both be clearly visible.

## **Acceptable Photos:**

No glare on glasses
Not Acceptable Photos:

No Contrast

Neutral Expression

Shadows

**Facial Features are visible** 

Head Tilt

Correct child pose